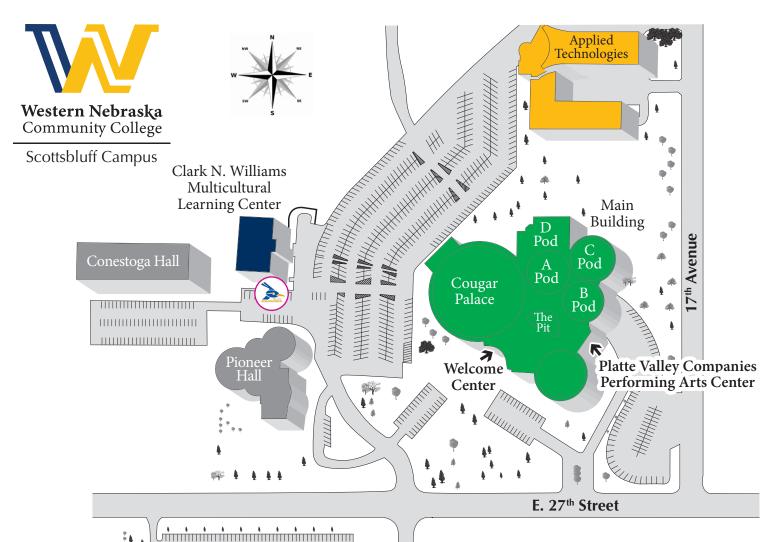

### WILLIAMS BUILDING

**Athletics** 

#### **APPLIED TECHNOLOGY**

Automotive Technology Collision Repair & Refinish Technology Diesel, Truck & Heavy Equipment Technology Welding

## **MAIN BUILDING**

Financial Aid

Main

A-D Classroom Pods Academic Testing & Tutoring ACCUPLACER® Testing Administrative Services Admissions

Adult Education/GED Buddy's Books & Bistro Business Office/Cashier

Career Pathways & Advising

CollegeNOW!

Cougar Cupboard Food Pantry

Counselina

Dean of Students Office **Disability Services Educational Services** 

**Human Resources** International Student Services **Learning Commons** Library Military & Veteran's Affairs President's Office Registrar Single Parent Network Student Conduct Student Life Supplemental Instruction **TRIO Student Support Services** TRIO Veterans Upward Bound Welcome Center

## JOHN N. HARMS CENTER

Alumni Relations Health Sciences Division Lifelong Learning Public Relations & Marketing Workforce Development WNCC Foundation