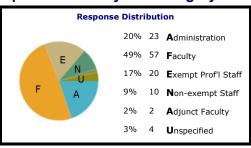

<sup>\*</sup>Job Category response distributions have been rounded and may not total 100%. Please also note that data will not populate where there are fewer than five respondents.