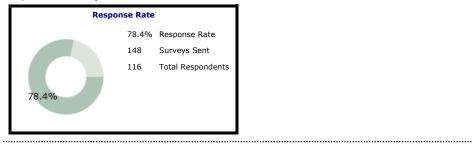

## Western Nebraska Community College ModernThink Higher Education Insight Survey 2019 Topline Survey Results

| Poor                             | Warrants Attention | Fair to Medioc | re Good                    | Very Good to Excellent |
|----------------------------------|--------------------|----------------|----------------------------|------------------------|
| 0% - 44%                         | 45% - 54%          | 55% - 64%      | 65% - 74%                  | 75% - 100%             |
|                                  |                    | OVERALL        | 2019 Honor Roll<br>< 3,000 | 2019 Carnegie<br>Assoc |
| Job Satisfa                      | action/Support     | 73%            | 90%                        | 79%                    |
| Teaching                         | g Environment      | 52%            | 84%                        | 68%                    |
| Professional                     | Development        | 73%            | 87%                        | 76%                    |
| Compensation, Benefits & Wor     | k/Life Balance     | 74%            | 87%                        | 75%                    |
| Facilities                       |                    | 58%            | 88%                        | 77%                    |
| Policies, Resources & Efficiency |                    | 58%            | 81%                        | 67%                    |
| Share                            | d Governance       | 44%            | 84%                        | 66%                    |
|                                  | Pride              | 70%            | 93%                        | 82%                    |
| Supervisors/Depa                 | rtment Chairs      | 73%            | 89%                        | 78%                    |
| Sen                              | ior Leadership     | 47%            | 84%                        | 66%                    |
| Faculty, Administration & S      | Staff Relations    | 40%            | 84%                        | 66%                    |
| Communication                    |                    | 48%            | 79%                        | 63%                    |
|                                  | Collaboration      | 53%            | 83%                        | 69%                    |
| Fairness                         |                    | 58%            | 82%                        | 66%                    |
| Respect & Appreciation           |                    | 59%            | 85%                        | 68%                    |
| -                                | Irvey Average      | 59%            | 85%                        | 71%                    |