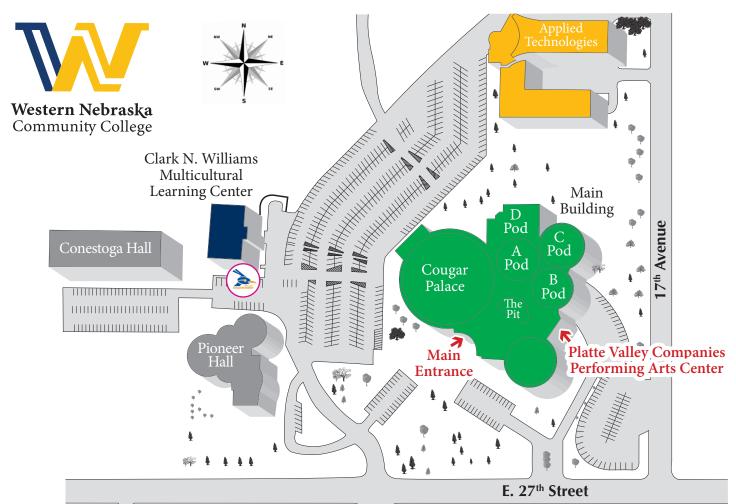

## **WILLIAMS BUILDING**

Athletics Multicultural & Inclusion Office Cougar Cupboard Food Pantry

## **APPLIED TECHNOLOGY**

Applied Agriculture Automotive Technology Collision Repair & Refinish Technology Welding

## **MAIN BUILDING**

A-D Classroom Pods
Academic Testing & Tutoring
ACCUPLACER® Testing
Administrative Services
Admissions
Adult Education/GED
Buddy's Books & Bistro
Business Office/Cashier
Career Pathways & Advising
CollegeNOW!
Counseling

CollegeNOW!
Counseling
Dean of Students Office/Student Life
Disability Services
Educational Services
Financial Aid

Human Resources
Information Office
International Student Services
Learning Commons
Library
Military & Veteran's Affairs
President's Office
Registrar
Single Parent Network
Student Conduct
Student Engagement
Supplemental Instruction
TRIO Student Support Services
TRIO Veterans Upward Bound
Welcome Center